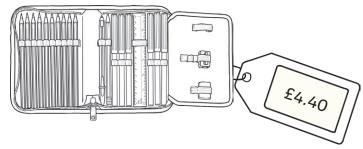

8.

45% of price =

## Finding Percentages of Amounts **Answers**

|     | Item         | Full Price | Sale Price           | Challenge<br>(+5% Price) |
|-----|--------------|------------|----------------------|--------------------------|
| 1.  | Trainers     | £46.20     | 75% = <b>£34.65</b>  | £48.51                   |
| 2.  | Book         | £12.80     | 80% = <b>£10.24</b>  | £13.44                   |
| 3.  | Hairdryer    | £16.40     | 65% = <b>£10.66</b>  | £17.22                   |
| 4.  | Mobile phone | £63.60     | 15% = <b>£9.54</b>   | £66.78                   |
| 5.  | Tablet       | £141.00    | 95% = <b>£133.95</b> | £148.05                  |
| 6.  | Jeans        | £28.80     | 25% = <b>£7.20</b>   | £30.24                   |
| 7.  | Pencil case  | £4.40      | 30% = <b>£1.32</b>   | £4.62                    |
| 8.  | T-Shirt      | £9.20      | 45% = <b>£4.14</b>   | £9.66                    |
| 9.  | Football     | £6.80      | 75% = <b>£5.10</b>   | £7.14                    |
| 10. | Guitar       | £32.60     | 35% = <b>£11.41</b>  | £34.23                   |