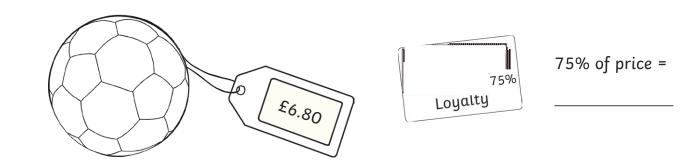

## Finding Percentages of Amounts

For one day only, we've cut the prices of all our stock for Twinkl Loyalty Card owners! Each item is now only a percentage of its full price. The loyalty card next to each item shows the percentage of the full price that the item costs in the sale.

Work out the sale price for each item in the shop.

## Finding Percentages of Amounts **Answers**

|     | Item         | Full Price | Sale Price           | Challenge<br>(+5% Price) |
|-----|--------------|------------|----------------------|--------------------------|
| 1.  | Trainers     | £46.20     | 75% = <b>£34.65</b>  | £48.51                   |
| 2.  | Book         | £12.80     | 80% = <b>£10.24</b>  | £13.44                   |
| 3.  | Hairdryer    | £16.40     | 65% = <b>£10.66</b>  | £17.22                   |
| 4.  | Mobile phone | £63.60     | 15% = <b>£9.54</b>   | £66.78                   |
| 5.  | Tablet       | £141.00    | 95% = <b>£133.95</b> | £148.05                  |
| 6.  | Jeans        | £28.80     | 25% = <b>£7.20</b>   | £30.24                   |
| 7.  | Pencil case  | £4.40      | 30% = <b>£1.32</b>   | £4.62                    |
| 8.  | T-Shirt      | £9.20      | 45% = <b>£4.14</b>   | £9.66                    |
| 9.  | Football     | £6.80      | 75% = <b>£5.10</b>   | £7.14                    |
| 10. | Guitar       | £32.60     | 35% = <b>£11.41</b>  | £34.23                   |