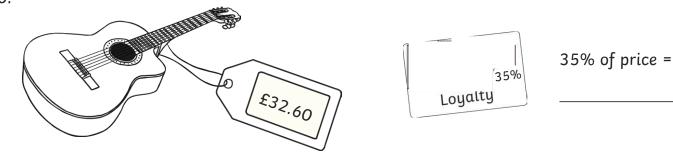

## Finding Percentages of Amounts

For one day only, we've cut the prices of all our stock for Twinkl Loyalty Card owners! Each item is now only a percentage of its full price. The loyalty card next to each item shows the percentage of the full price that the item costs in the sale.

Work out the sale price for each item in the shop.

## Finding Percentages of Amounts **Answers**

|     | Item         | Full Price | Sale Price           | Challenge<br>(+5% Price) |
|-----|--------------|------------|----------------------|--------------------------|
| 1.  | Trainers     | £46.20     | 75% = <b>£34.65</b>  | £48.51                   |
| 2.  | Book         | £12.80     | 80% = <b>£10.24</b>  | £13.44                   |
| 3.  | Hairdryer    | £16.40     | 65% = <b>£10.66</b>  | £17.22                   |
| 4.  | Mobile phone | £63.60     | 15% = <b>£9.54</b>   | £66.78                   |
| 5.  | Tablet       | £141.00    | 95% = <b>£133.95</b> | £148.05                  |
| 6.  | Jeans        | £28.80     | 25% = <b>£7.20</b>   | £30.24                   |
| 7.  | Pencil case  | £4.40      | 30% = <b>£1.32</b>   | £4.62                    |
| 8.  | T-Shirt      | £9.20      | 45% = <b>£4.14</b>   | £9.66                    |
| 9.  | Football     | £6.80      | 75% = <b>£5.10</b>   | £7.14                    |
| 10. | Guitar       | £32.60     | 35% = <b>£11.41</b>  | £34.23                   |