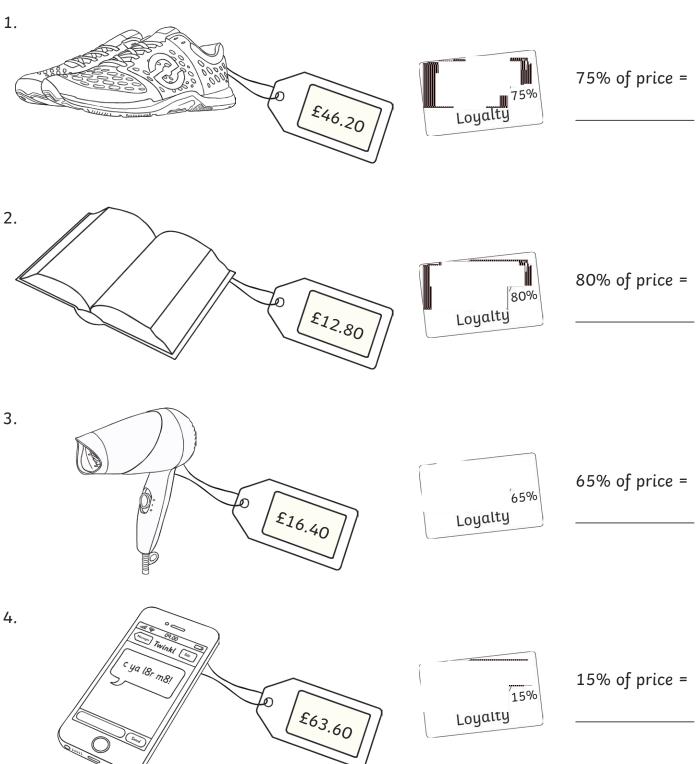

## Finding Percentages of Amounts

For one day only, we've cut the prices of all our stock for Twinkl Loyalty Card owners! Each item is now only a percentage of its full price. The loyalty card next to each item shows the percentage of the full price that the item costs in the sale.

Work out the sale price for each item in the shop.

## Finding Percentages of Amounts **Answers**

|     | Item         | Full Price | Sale Price           | Challenge<br>(+5% Price) |
|-----|--------------|------------|----------------------|--------------------------|
| 1.  | Trainers     | £46.20     | 75% = <b>£34.65</b>  | £48.51                   |
| 2.  | Book         | £12.80     | 80% = <b>£10.24</b>  | £13.44                   |
| 3.  | Hairdryer    | £16.40     | 65% = <b>£10.66</b>  | £17.22                   |
| 4.  | Mobile phone | £63.60     | 15% = <b>£9.54</b>   | £66.78                   |
| 5.  | Tablet       | £141.00    | 95% = <b>£133.95</b> | £148.05                  |
| 6.  | Jeans        | £28.80     | 25% = <b>£7.20</b>   | £30.24                   |
| 7.  | Pencil case  | £4.40      | 30% = <b>£1.32</b>   | £4.62                    |
| 8.  | T-Shirt      | £9.20      | 45% = <b>£4.14</b>   | £9.66                    |
| 9.  | Football     | £6.80      | 75% = <b>£5.10</b>   | £7.14                    |
| 10. | Guitar       | £32.60     | 35% = <b>£11.41</b>  | £34.23                   |