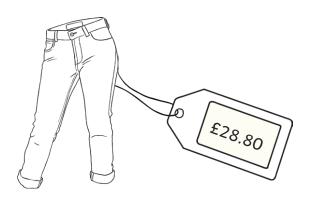

## Finding Percentages of Amounts

For one day only, we've cut the prices of all our stock for Twinkl Loyalty Card owners! Each item is now only a percentage of its full price. The loyalty card next to each item shows the percentage of the full price that the item costs in the sale.

Work out the sale price for each item in the shop.

## Finding Percentages of Amounts **Answers**

|     | Item         | Full Price | Sale Price           | Challenge<br>(+5% Price) |
|-----|--------------|------------|----------------------|--------------------------|
| 1.  | Trainers     | £46.20     | 75% = <b>£34.65</b>  | £48.51                   |
| 2.  | Book         | £12.80     | 80% = <b>£10.24</b>  | £13.44                   |
| 3.  | Hairdryer    | £16.40     | 65% = <b>£10.66</b>  | £17.22                   |
| 4.  | Mobile phone | £63.60     | 15% = <b>£9.54</b>   | £66.78                   |
| 5.  | Tablet       | £141.00    | 95% = <b>£133.95</b> | £148.05                  |
| 6.  | Jeans        | £28.80     | 25% = <b>£7.20</b>   | £30.24                   |
| 7.  | Pencil case  | £4.40      | 30% = <b>£1.32</b>   | £4.62                    |
| 8.  | T-Shirt      | £9.20      | 45% = <b>£4.14</b>   | £9.66                    |
| 9.  | Football     | £6.80      | 75% = <b>£5.10</b>   | £7.14                    |
| 10. | Guitar       | £32.60     | 35% = <b>£11.41</b>  | £34.23                   |