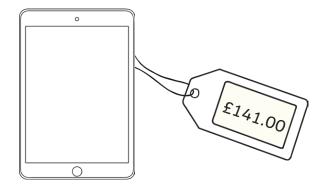

## Finding Percentages of Amounts

For one day only, we've cut the prices of all our stock for Twinkl Loyalty Card owners! Each item is now only a percentage of its full price. The loyalty card next to each item shows the percentage of the full price that the item costs in the sale.

Work out the sale price for each item in the shop.

## Finding Percentages of Amounts **Answers**

|     | Item         | Full Price | Sale Price           | Challenge<br>(+5% Price) |
|-----|--------------|------------|----------------------|--------------------------|
| 1.  | Trainers     | £46.20     | 75% = <b>£34.65</b>  | £48.51                   |
| 2.  | Book         | £12.80     | 80% = <b>£10.24</b>  | £13.44                   |
| 3.  | Hairdryer    | £16.40     | 65% = <b>£10.66</b>  | £17.22                   |
| 4.  | Mobile phone | £63.60     | 15% = <b>£9.54</b>   | £66.78                   |
| 5.  | Tablet       | £141.00    | 95% = <b>£133.95</b> | £148.05                  |
| 6.  | Jeans        | £28.80     | 25% = <b>£7.20</b>   | £30.24                   |
| 7.  | Pencil case  | £4.40      | 30% = <b>£1.32</b>   | £4.62                    |
| 8.  | T-Shirt      | £9.20      | 45% = <b>£4.14</b>   | £9.66                    |
| 9.  | Football     | £6.80      | 75% = <b>£5.10</b>   | £7.14                    |
| 10. | Guitar       | £32.60     | 35% = <b>£11.41</b>  | £34.23                   |