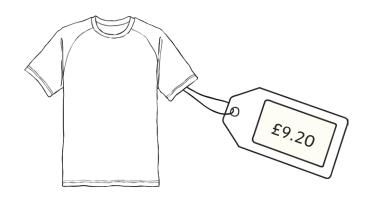

8.

45% of price =

## Finding Percentages of Amounts **Answers**

|     | Item         | Full Price | Sale Price           | Challenge<br>(+5% Price) |
|-----|--------------|------------|----------------------|--------------------------|
| 1.  | Trainers     | £46.20     | 75% = <b>£34.65</b>  | £48.51                   |
| 2.  | Book         | £12.80     | 80% = <b>£10.24</b>  | £13.44                   |
| 3.  | Hairdryer    | £16.40     | 65% = <b>£10.66</b>  | £17.22                   |
| 4.  | Mobile phone | £63.60     | 15% = <b>£9.54</b>   | £66.78                   |
| 5.  | Tablet       | £141.00    | 95% = <b>£133.95</b> | £148.05                  |
| 6.  | Jeans        | £28.80     | 25% = <b>£7.20</b>   | £30.24                   |
| 7.  | Pencil case  | £4.40      | 30% = <b>£1.32</b>   | £4.62                    |
| 8.  | T-Shirt      | £9.20      | 45% = <b>£4.14</b>   | £9.66                    |
| 9.  | Football     | £6.80      | 75% = <b>£5.10</b>   | £7.14                    |
| 10. | Guitar       | £32.60     | 35% = <b>£11.41</b>  | £34.23                   |